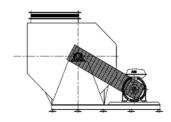

The impeller is mounted on a shaft between The motor is mounted on a common base. The transmission is provided by pullies belts.