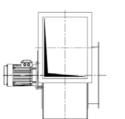

## Direct Driven

Arrangement

5

Arrangement 4

The impeller is mounted directly on the motor shaft. Motor is placed on a support chair.

The impeller is mounted directly on the motor shaft. Motor B5 mounted with its flange without chair support for the motor.