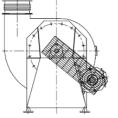

The impeller is mounted on a shaft between bearings. Motor and shaft are linked by a semi-elastic coupling.

Arrangement 9

The impeller is mounted on a shaft between bearings.bearings. The motor is mounted on the side of the support chair. The transmission is and provided by pullies belts.