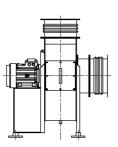

The impeller is mounted on a shaft between bearings. Motor and shaft are linked by a semi-elastic coupling.

Arrangement 9

The impeller is mounted on a shaft between bearings.bearings. The motor is mounted on the side of the support chair. The transmission is and provided by pullies belts.