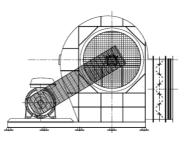

Belt Driven

Arrangement 11

Fan with DOUBLE SUCTION The impeller is mounted on a shaft between bearings. The motor is mounted on a common base. The transmission is provided by pullies and belts.

Arrangement 12