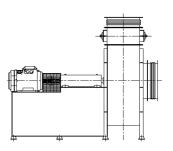

The impeller is mounted on a shaft between bearings. Motor and shaft are linked by a semi-elastic coupling.

Arrangement 9

The impeller is mounted on a shaft between bearings.bearings. The motor is mounted on the side of the support chair. The transmission is and provided by pullies belts.